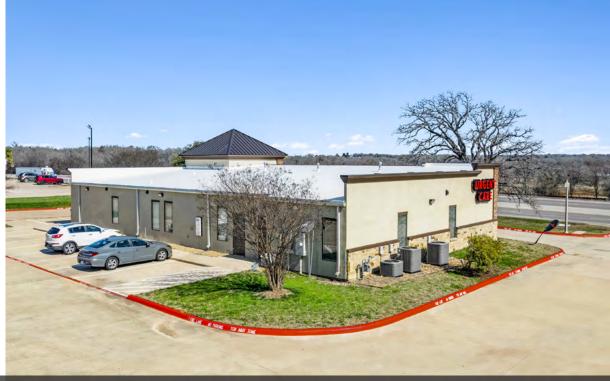

# **Investment** Summary

Helios Investment Services is Pleased to Exclusively Present for Sale the 4,759 SF Single Tenant, Free Standing Building Leased to Integrity Urgent Care at 1643 N. Market Street, Hearne, TX 77859.

This Deal Includes a Long Term 15 Year Absolute Triple Net (ABS NNN) Lease With Zero Landlord Responsibilities and a Corporate Guarantee From Xpress Wellness Holdings, LLC, Providing For a Secure Investment.

| Price         | \$2,223,168                             |  |
|---------------|-----------------------------------------|--|
| Cap Rate      | 6.25%                                   |  |
| NOI           | \$138,948                               |  |
| Price Per SF  | \$467.15                                |  |
| Guarantor     | Xpress Wellness Holdings, LLC           |  |
| Address       | 1643 N. Market Street, Hearne, TX 77859 |  |
| County        | Robertson                               |  |
| Building Area | 4,759 SF                                |  |
| Land Area     | TBD                                     |  |
| Year Built    | 2011/2025                               |  |
|               |                                         |  |