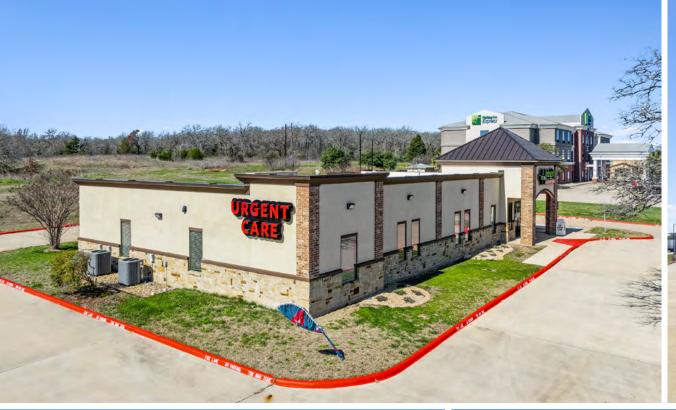

# **Investment** Summary

Helios Investment Services is Pleased to Exclusively Present for Sale the 4,759 SF Single Tenant, Free Standing Building Leased to Integrity Urgent Care at 1643 N. Market Street, Hearne, TX 77859.

| Price         | \$2,223,168                             |  |
|---------------|-----------------------------------------|--|
| Cap Rate      | 6.25%                                   |  |
| NOI           | \$138,948                               |  |
| Price Per SF  | \$467.15                                |  |
| Guarantor     | Xpress Wellness Holdings, LLC           |  |
| Address       | 1643 N. Market Street, Hearne, TX 77859 |  |
| County        | Robertson                               |  |
| Building Area | 4,759 SF                                |  |
| Land Area     | TBD                                     |  |
| Year Built    | 2011/2025                               |  |
|               |                                         |  |