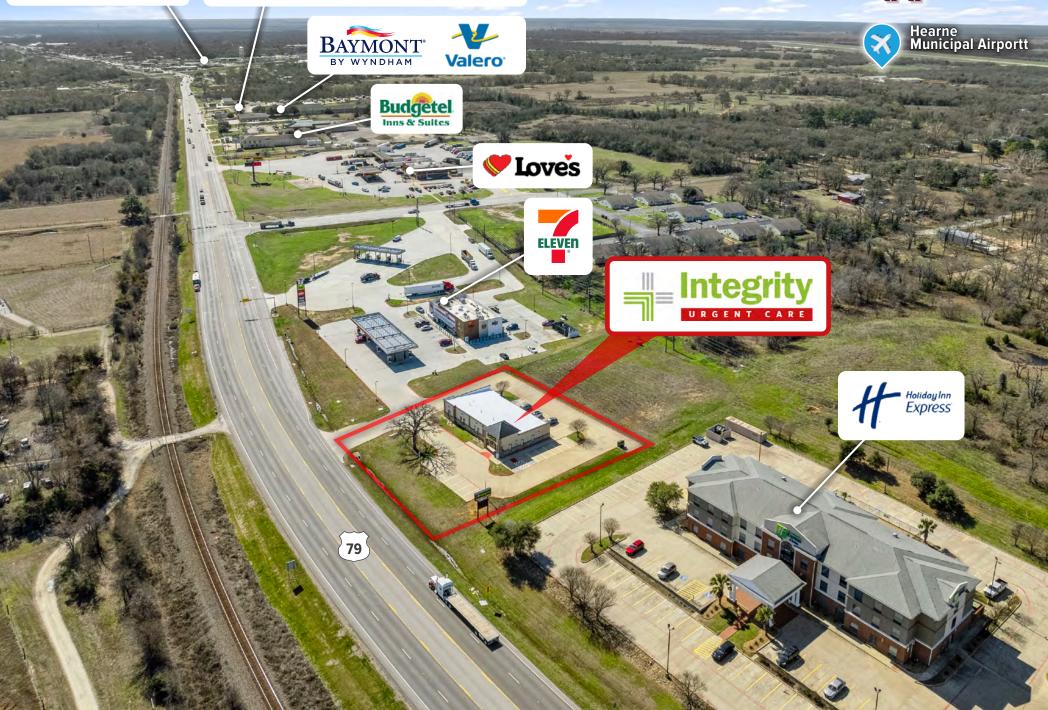

# **Investment** Highlights

- >> Long Term Leased Integrity Urgent Care Opened in January 2025
- >> Long 15 Year Absolute Triple Net (ABS NNN) Lease With Zero Landlord Responsibilities
- >> 1.25% Annual Rental Increases Beginning Year 3 and Three, Five Year **Option Periods**
- >> Corporate Guarantee from Xpress Wellness Holdings, LLC
- >> Long Term 20 Year Roof Warranty
- >> Hearne is situated 20 miles North of College Station, home to Texas A&M University, which boasts the largest student enrollment in the nation with 74.829 students.
- >> Site is Located near the Intersection of Market St (27,655+ VPD) & FM-485 (3,824+ VPD)
- >> The subject property is located two parcels North of a Love's Travel Stop, which attracted over 1.2 million customers last year, with numerous additional tenants situated along the corridor.
- >> Founded In 2014, Xpress Wellness / Integrity Urgent Care Currently Has 82+ Locations Across Oklahoma, Kansas, And Texas With Plans To Open Additional Clinics In 2024

#### **Location Highlights**

- **Proximity to Bryan-College Station:** Located just 20 miles from Bryan-College Station, Hearne benefits from its proximity to Texas A&M University and the economic opportunities offered by the larger metropolitan area.
- Situated at the intersection of Market Street (27,655 VPD) and FM-485 (3,824 VPD), where Market Street transitions into I-6, the primary highway connecting Waco and Houston.

| COLLECTION STREET | Cross Street | VPD    |
|-------------------|--------------|--------|
| Market St         | FM-485       | 31,479 |