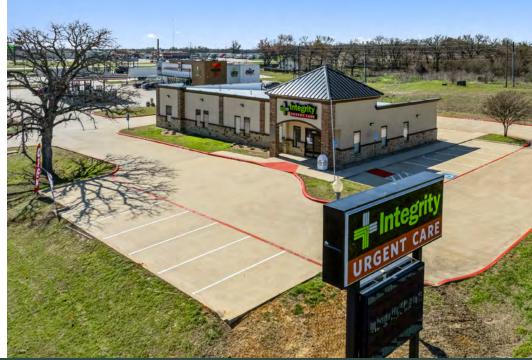

# **Investment** Summary

Helios Investment Services is Pleased to Exclusively Present for Sale the 4,759 SF Single Tenant, Free Standing Building Leased to Integrity Urgent Care at 1643 N. Market Street, Hearne, TX 77859.

| Price         | \$2,223,168                             |  |
|---------------|-----------------------------------------|--|
| Cap Rate      | 6.25%                                   |  |
| NOI           | \$138,948                               |  |
| Price Per SF  | \$467.15                                |  |
| Guarantor     | Xpress Wellness Holdings, LLC           |  |
| Address       | 1643 N. Market Street, Hearne, TX 77859 |  |
| County        | Robertson                               |  |
| Building Area | 4,759 SF                                |  |
| Land Area     | TBD                                     |  |
| Year Built    | 2011/2025                               |  |
|               |                                         |  |