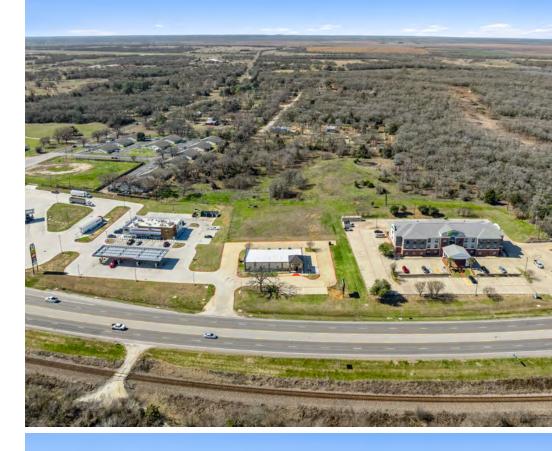

Hearne, Texas, is a city located in Robertson County, at the crossroads of U.S. Highways 79 and 190. Known as the "Crossroads of Texas," Hearne has a rich history tied to the railroad industry, which played a vital role in its development during the late 19th and early 20th centuries. Its strategic location made it a hub for transportation and commerce, a legacy that continues to influence the community today.

#### **Location Highlights**

- **Proximity to Bryan-College Station:** Located just 20 miles from Bryan-College Station, Hearne benefits from its proximity to Texas A&M University and the economic opportunities offered by the larger metropolitan area.
- Situated at the intersection of Market Street (27,655 VPD) and FM-485 (3,824 VPD), where Market Street transitions into I-6, the primary highway connecting Waco and Houston.