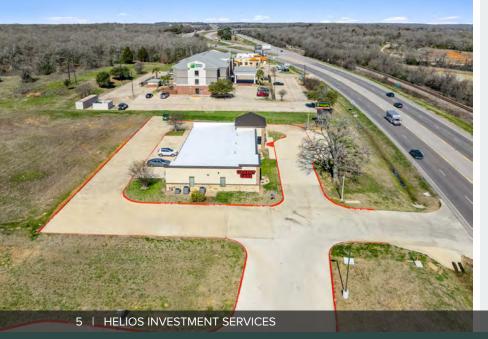

# **Investment** Summary

Helios Investment Services is Pleased to Exclusively Present for Sale the 4,759 SF Single Tenant, Free Standing Building Leased to Integrity Urgent Care at 1643 N. Market Street, Hearne, TX 77859.

This Deal Includes a Long Term 15 Year Absolute Triple Net (ABS NNN) Lease With Zero Landlord Responsibilities and a Corporate Guarantee From Xpress Wellness Holdings, LLC, Providing For a Secure Investment.

| Price         | \$2,223,168                             |  |
|---------------|-----------------------------------------|--|
| Cap Rate      | 6.25%                                   |  |
| NOI           | \$138,948                               |  |
| Price Per SF  | \$467.15                                |  |
| Guarantor     | Xpress Wellness Holdings, LLC           |  |
| Address       | 1643 N. Market Street, Hearne, TX 77859 |  |
| County        | Robertson                               |  |
| Building Area | 4,759 SF                                |  |
| Land Area     | TBD                                     |  |
| Year Built    | 2011/2025                               |  |
|               |                                         |  |