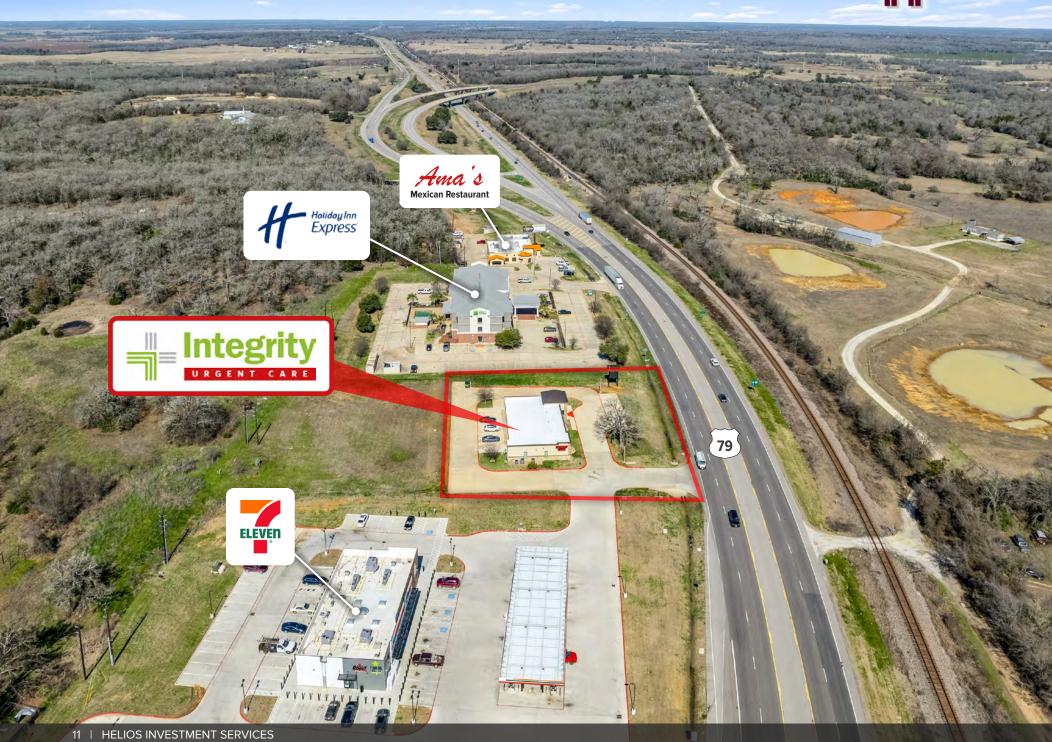

# **Investment** Summary

Helios Investment Services is Pleased to Exclusively Present for Sale the 4,759 SF Single Tenant, Free Standing Building Leased to Integrity Urgent Care at 1643 N. Market Street, Hearne, TX 77859.

# **Investment** Highlights

- >> Long Term Leased Integrity Urgent Care Opened in January 2025
- >> Long 15 Year Absolute Triple Net (ABS NNN) Lease With Zero Landlord Responsibilities
- >> 1.25% Annual Rental Increases Beginning Year 3 and Three, Five Year **Option Periods**
- >> Corporate Guarantee from Xpress Wellness Holdings, LLC
- >> Long Term 20 Year Roof Warranty
- >> Hearne is situated 20 miles North of College Station, home to Texas A&M University, which boasts the largest student enrollment in the nation with 74.829 students.
- >> Site is Located near the Intersection of Market St (27,655+ VPD) & FM-485 (3,824+ VPD)
- >> The subject property is located two parcels North of a Love's Travel Stop, which attracted over 1.2 million customers last year, with numerous additional tenants situated along the corridor.
- >> Founded In 2014, Xpress Wellness / Integrity Urgent Care Currently Has 82+ Locations Across Oklahoma, Kansas, And Texas With Plans To Open Additional Clinics In 2024

#### **Location Highlights**

- **Proximity to Bryan-College Station:** Located just 20 miles from Bryan-College Station, Hearne benefits from its proximity to Texas A&M University and the economic opportunities offered by the larger metropolitan area.
- Situated at the intersection of Market Street (27,655 VPD) and FM-485 (3,824 VPD), where Market Street transitions into I-6, the primary highway connecting Waco and Houston.