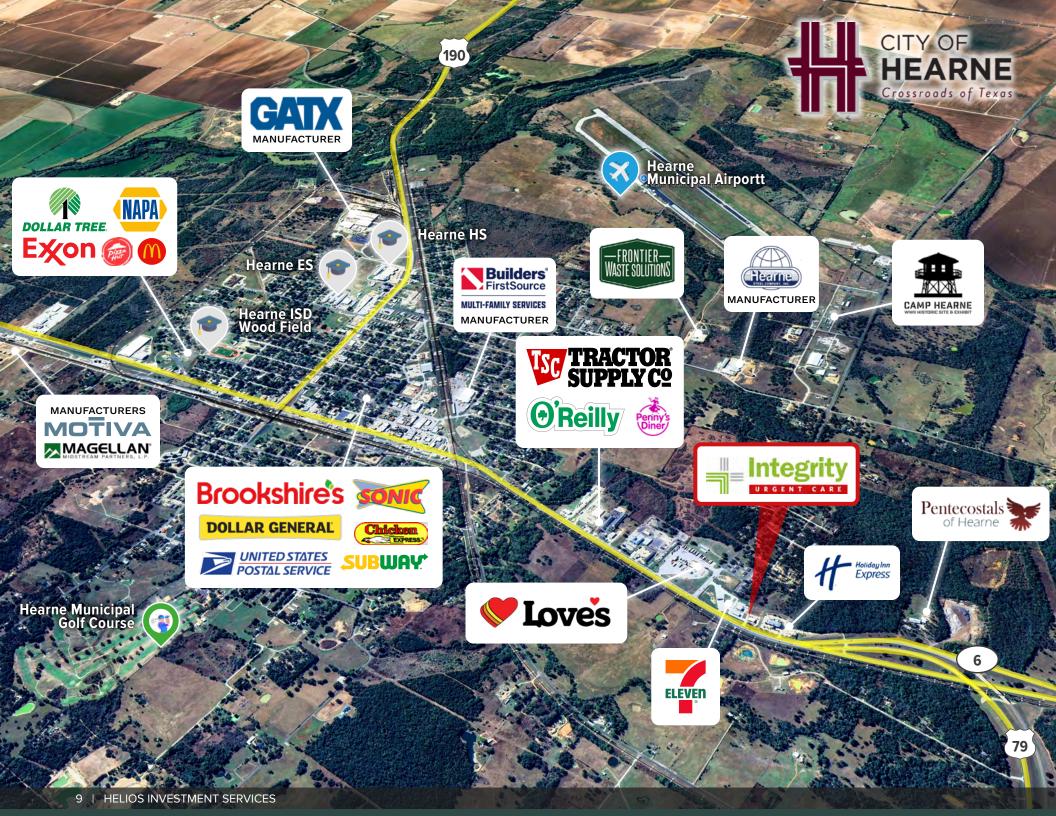

Hearne, Texas, is a city located in Robertson County, at the crossroads of U.S. Highways 79 and 190. Known as the "Crossroads of Texas," Hearne has a rich history tied to the railroad industry, which played a vital role in its development during the late 19th and early 20th centuries. Its strategic location made it a hub for transportation and commerce, a legacy that continues to influence the community today.

#### **Location Highlights**

- **Proximity to Bryan-College Station:** Located just 20 miles from Bryan-College Station, Hearne benefits from its proximity to Texas A&M University and the economic opportunities offered by the larger metropolitan area.
- Situated at the intersection of Market Street (27,655 VPD) and FM-485 (3,824 VPD), where Market Street transitions into I-6, the primary highway connecting Waco and Houston.

| COLLECTION STREET | Cross Street | VPD    |
|-------------------|--------------|--------|
| Market St         | FM-485       | 31,479 |