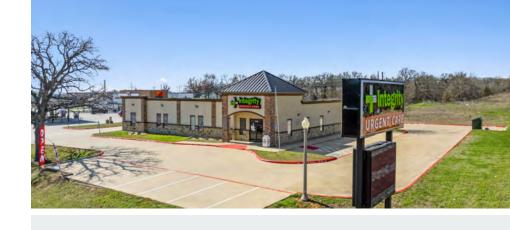

# **Investment** Summary

Helios Investment Services is Pleased to Exclusively Present for Sale the 4,759 SF Single Tenant, Free Standing Building Leased to Integrity Urgent Care at 1643 N. Market Street, Hearne, TX 77859.

This Deal Includes a Long Term 15 Year Absolute Triple Net (ABS NNN) Lease With Zero Landlord Responsibilities and a Corporate Guarantee From Xpress Wellness Holdings, LLC, Providing For a Secure Investment.

# **Investment** Highlights

- >> Long Term Leased Integrity Urgent Care Opened in January 2025
- >> Long 15 Year Absolute Triple Net (ABS NNN) Lease With Zero Landlord Responsibilities
- >> 1.25% Annual Rental Increases Beginning Year 3 and Three, Five Year **Option Periods**
- >> Corporate Guarantee from Xpress Wellness Holdings, LLC
- >> Long Term 20 Year Roof Warranty
- >> Hearne is situated 20 miles North of College Station, home to Texas A&M University, which boasts the largest student enrollment in the nation with 74.829 students.
- >> Site is Located near the Intersection of Market St (27,655+ VPD) & FM-485 (3,824+ VPD)
- >> The subject property is located two parcels North of a Love's Travel Stop, which attracted over 1.2 million customers last year, with numerous additional tenants situated along the corridor.
- >> Founded In 2014, Xpress Wellness / Integrity Urgent Care Currently Has 82+ Locations Across Oklahoma, Kansas, And Texas With Plans To Open Additional Clinics In 2024