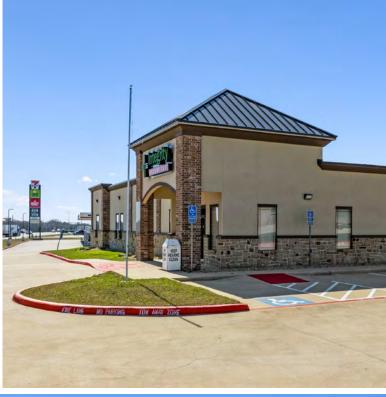

# **Investment** Summary

Helios Investment Services is Pleased to Exclusively Present for Sale the 4,759 SF Single Tenant, Free Standing Building Leased to Integrity Urgent Care at 1643 N. Market Street, Hearne, TX 77859.

| Price         | \$2,223,168                             |  |
|---------------|-----------------------------------------|--|
| Cap Rate      | 6.25%                                   |  |
| NOI           | \$138,948                               |  |
| Price Per SF  | \$467.15                                |  |
| Guarantor     | Xpress Wellness Holdings, LLC           |  |
| Address       | 1643 N. Market Street, Hearne, TX 77859 |  |
| County        | Robertson                               |  |
| Building Area | 4,759 SF                                |  |
| Land Area     | TBD                                     |  |
| Year Built    | 2011/2025                               |  |
|               |                                         |  |