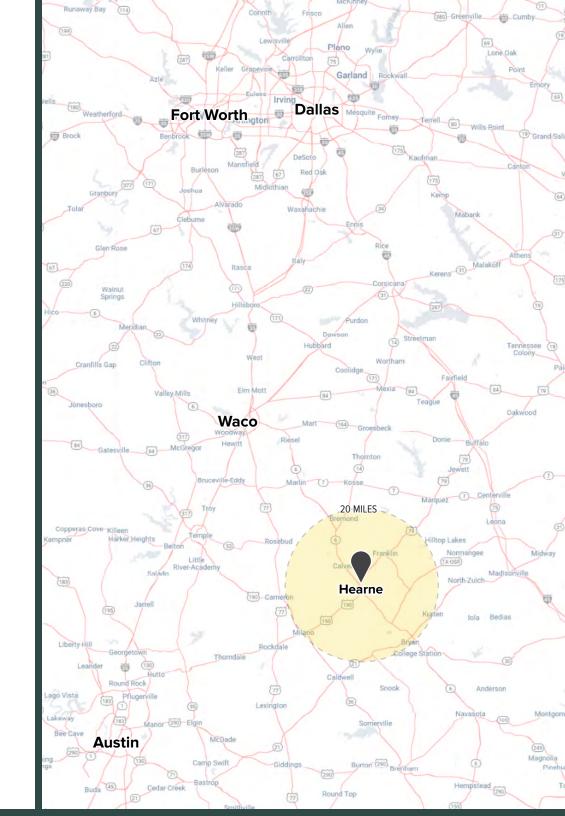

Hearne, Texas, is a city located in Robertson County, at the crossroads of U.S. Highways 79 and 190. Known as the "Crossroads of Texas," Hearne has a rich history tied to the railroad industry, which played a vital role in its development during the late 19th and early 20th centuries. Its strategic location made it a hub for transportation and commerce, a legacy that continues to influence the community today.

With a population of approximately 4,400 residents, Hearne offers a tight-knit, rural lifestyle. The city boasts a welcoming atmosphere, where community events and local traditions foster strong connections among its residents. Hearne's economy is supported by agriculture, small businesses, and its proximity to larger cities like Bryan-College Station, which provides additional employment and educational opportunities.

Hearne also offers several attractions for visitors and residents alike. Outdoor enthusiasts can explore the Brazos River or enjoy recreational activities at local parks. The city celebrates its heritage through events and festivals, reflecting its pride in its historical roots. Despite its modest size, Hearne serves as a vital link in the region, balancing its historical significance with modern opportunities for growth and development.

#### **Location Highlights**

- **Proximity to Bryan-College Station:** Located just 20 miles from Bryan-College Station, Hearne benefits from its proximity to Texas A&M University and the economic opportunities offered by the larger metropolitan area.
- Situated at the intersection of Market Street (27,655 VPD) and FM-485 (3,824 VPD), where Market Street transitions into I-6, the primary highway connecting Waco and Houston.