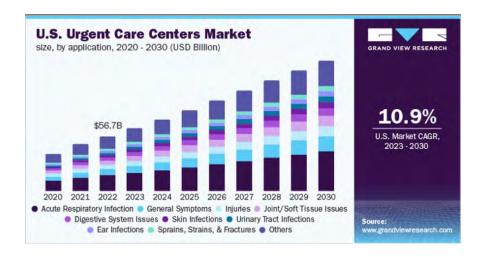

# Urgent Care Market Updates

The US Urgent Care Centers Market Size Was Valued At Usd 56.7 Billion In 2022 And Is Expected To Expand At A Compound Annual Growth Rate (Cagr) Of 10.99% From 2023 To 2030. The Growth Can Be Attributed To The Delivery Of Rapid Services And Short Wait Times Compared To Primary Care Physicians (Pcps), According To Grand View Research / Market Analysis Report.\*