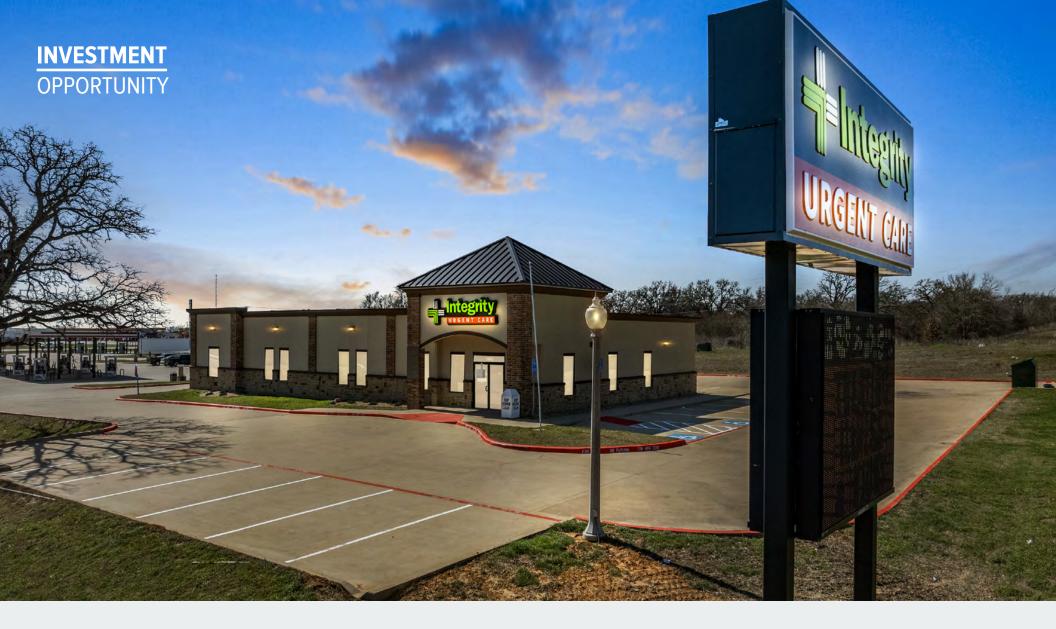

# **Investment** Summary

Helios Investment Services is Pleased to Exclusively Present for Sale the 4,759 SF Single Tenant, Free Standing Building Leased to Integrity Urgent Care at 1643 N. Market Street, Hearne, TX 77859.

This Deal Includes a Long Term 15 Year Absolute Triple Net (ABS NNN) Lease With Zero Landlord Responsibilities and a Corporate Guarantee From Xpress Wellness Holdings, LLC, Providing For a Secure Investment.

| Price         | \$2,223,168                             |  |
|---------------|-----------------------------------------|--|
| Cap Rate      | 6.25%                                   |  |
| NOI           | \$138,948                               |  |
| Price Per SF  | \$467.15                                |  |
| Guarantor     | Xpress Wellness Holdings, LLC           |  |
| Address       | 1643 N. Market Street, Hearne, TX 77859 |  |
| County        | Robertson                               |  |
| Building Area | 4,759 SF                                |  |
| Land Area     | TBD                                     |  |
| Year Built    | 2011/2025                               |  |
|               |                                         |  |