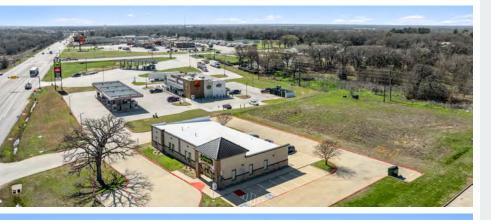

# **Investment** Summary

Helios Investment Services is Pleased to Exclusively Present for Sale the 4,759 SF Single Tenant, Free Standing Building Leased to Integrity Urgent Care at 1643 N. Market Street, Hearne, TX 77859.

This Deal Includes a Long Term 15 Year Absolute Triple Net (ABS NNN) Lease With Zero Landlord Responsibilities and a Corporate Guarantee From Xpress Wellness Holdings, LLC, Providing For a Secure Investment.

| Price         | \$2,223,168                             |  |
|---------------|-----------------------------------------|--|
| Cap Rate      | 6.25%                                   |  |
| NOI           | \$138,948                               |  |
| Price Per SF  | \$467.15                                |  |
| Guarantor     | Xpress Wellness Holdings, LLC           |  |
| Address       | 1643 N. Market Street, Hearne, TX 77859 |  |
| County        | Robertson                               |  |
| Building Area | 4,759 SF                                |  |
| Land Area     | TBD                                     |  |
| Year Built    | 2011/2025                               |  |
|               |                                         |  |