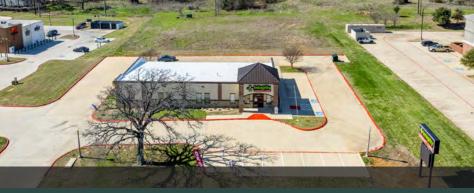

# **Investment** Summary

Helios Investment Services is Pleased to Exclusively Present for Sale the 4,759 SF Single Tenant, Free Standing Building Leased to Integrity Urgent Care at 1643 N. Market Street, Hearne, TX 77859.

| Price         | \$2,223,168                             |  |
|---------------|-----------------------------------------|--|
| Cap Rate      | 6.25%                                   |  |
| NOI           | \$138,948                               |  |
| Price Per SF  | \$467.15                                |  |
| Guarantor     | Xpress Wellness Holdings, LLC           |  |
| Address       | 1643 N. Market Street, Hearne, TX 77859 |  |
| County        | Robertson                               |  |
| Building Area | 4,759 SF                                |  |
| Land Area     | TBD                                     |  |
| Year Built    | 2011/2025                               |  |
|               |                                         |  |