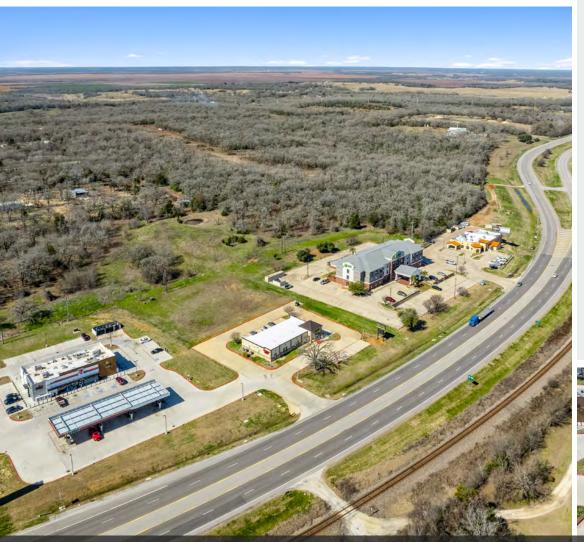

# **Investment** Highlights

- >> Long Term Leased Integrity Urgent Care Opened in January 2025
- >> Long 15 Year Absolute Triple Net (ABS NNN) Lease With Zero Landlord Responsibilities
- >> 1.25% Annual Rental Increases Beginning Year 3 and Three, Five Year **Option Periods**
- >> Corporate Guarantee from Xpress Wellness Holdings, LLC
- >> Long Term 20 Year Roof Warranty
- >> Hearne is situated 20 miles North of College Station, home to Texas A&M University, which boasts the largest student enrollment in the nation with 74.829 students.
- >> Site is Located near the Intersection of Market St (27,655+ VPD) & FM-485 (3,824+ VPD)
- >> The subject property is located two parcels North of a Love's Travel Stop, which attracted over 1.2 million customers last year, with numerous additional tenants situated along the corridor.
- >> Founded In 2014, Xpress Wellness / Integrity Urgent Care Currently Has 82+ Locations Across Oklahoma, Kansas, And Texas With Plans To Open Additional Clinics In 2024

#### **Location Highlights**

- **Proximity to Bryan-College Station:** Located just 20 miles from Bryan-College Station, Hearne benefits from its proximity to Texas A&M University and the economic opportunities offered by the larger metropolitan area.
- Situated at the intersection of Market Street (27,655 VPD) and FM-485 (3,824 VPD), where Market Street transitions into I-6, the primary highway connecting Waco and Houston.