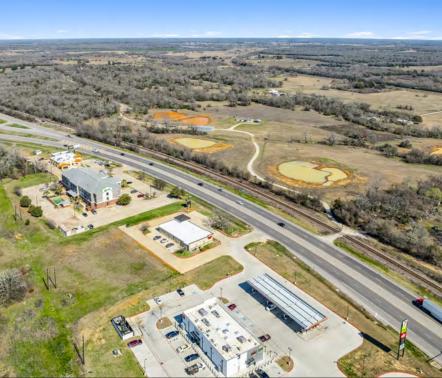

Hearne, Texas, is a city located in Robertson County, at the crossroads of U.S. Highways 79 and 190. Known as the "Crossroads of Texas," Hearne has a rich history tied to the railroad industry, which played a vital role in its development during the late 19th and early 20th centuries. Its strategic location made it a hub for transportation and commerce, a legacy that continues to influence the community today.

#### **Location Highlights**

- **Proximity to Bryan-College Station:** Located just 20 miles from Bryan-College Station, Hearne benefits from its proximity to Texas A&M University and the economic opportunities offered by the larger metropolitan area.
- Situated at the intersection of Market Street (27,655 VPD) and FM-485 (3,824 VPD), where Market Street transitions into I-6, the primary highway connecting Waco and Houston.